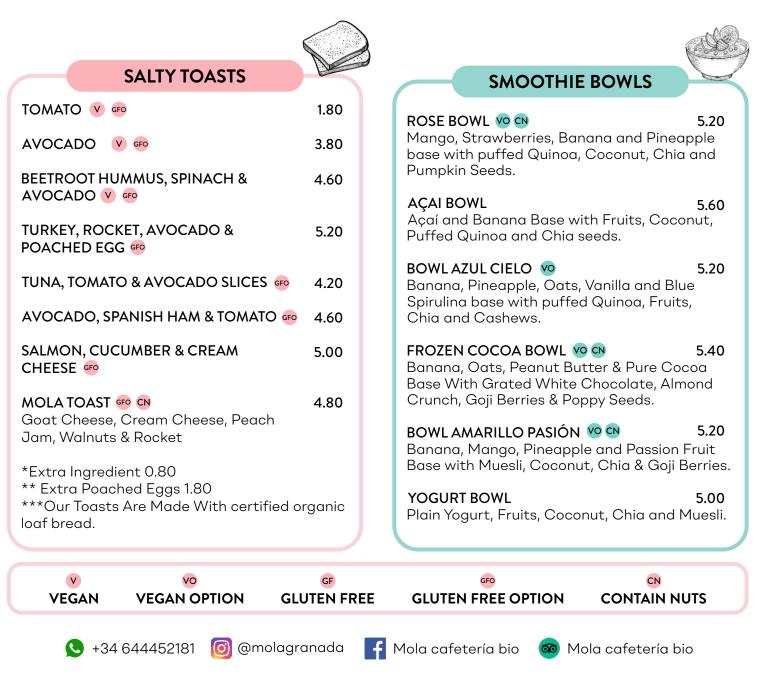

#### BAGELS

| SALMON        |              | 5.60         |
|---------------|--------------|--------------|
| with Avocado, | Cucumber and | Cream Cheese |

| TURKEY                                              | 5.20          |
|-----------------------------------------------------|---------------|
| with Avocado, Sliced Cheese, G<br>Rocket and Tomato | Cream Cheese, |